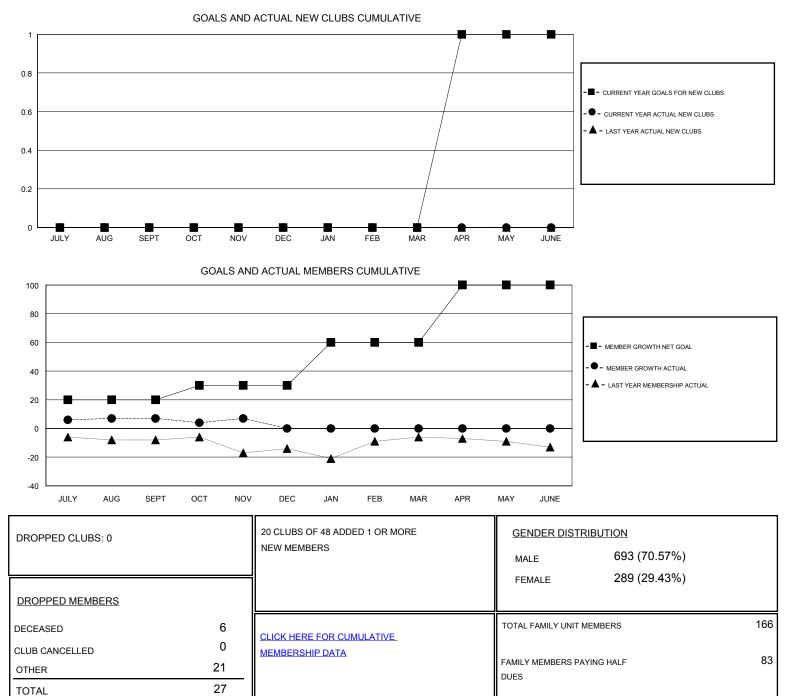

## District 201N4

Results as of: 11/30/2019

| GMT:                           | LOCATION AUSTRALIA |   |   |                                  |    |    | GMT CA |
|--------------------------------|--------------------|---|---|----------------------------------|----|----|--------|
| Clubs<br>RESULTS FOR 2019-2020 |                    |   |   | Members<br>RESULTS FOR 2019-2020 |    |    |        |
|                                |                    |   |   |                                  |    |    |        |
| JULY/AUG/SEPT                  | 0                  | 0 | 0 | JULY/AUG/SEPT                    | 20 | 25 | 18     |
| OCT/NOV/DEC                    | 0                  | 0 | 0 | OCT/NOV/DEC                      | 10 | 10 | 9      |
| JAN/FEB/MAR                    | 0                  | 0 | 0 | JAN/FEB/MAR                      | 30 | 0  | 0      |
| APR/MAY/JUNE                   | 1                  | 0 | 0 | APR/MAY/JUNE                     | 40 | 0  | 0      |